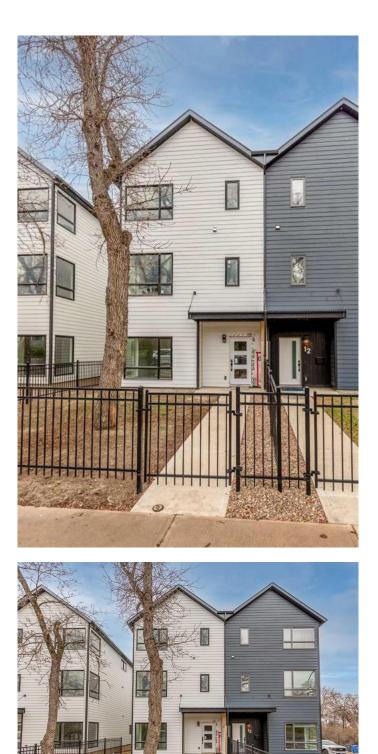

#### \$540,000

4 Bedroom, 3.00 Bathroom, 2,470 sqft Residential on 0.08 Acres

SW Hill, Medicine Hat, Alberta

\*Professional Photos and Virtual Tour to be added soon\* Welcome to your dream home – a stunning new construction townhome that perfectly blends contemporary design with everyday functionality. Boasting 4 spacious bedrooms and 3 luxurious bathrooms, this home offers an open-concept main living area flooded with natural light from expansive windows. Step out onto a huge private deck and enjoy partial views of the beautiful river valley – the perfect spot for morning coffee or evening entertaining. The primary suite is a true retreat, featuring its own private balcony, ideal for relaxing in peace and quiet. With an attached garage, you'll enjoy convenience and comfort year-round. And when you're ready to explore, downtown is just a short walk away, putting the best of the city right at your doorstep. Don't miss this opportunity to own a thoughtfully designed townhome where style, space, and location come together effortlessly.