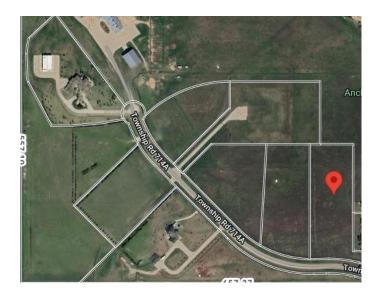

# \$239,000 - 3, 714040 71 Range Rd, Rural Grande Prairie No. 1, County of

MLS® #A2215056

# \$239,000

0 Bedroom, 0.00 Bathroom, Land on 5.75 Acres

NONE, Rural Grande Prairie No. 1, County of, Alberta

### VACANT LOT AND IMMEDIATE

POSSESSION!!! This 5.75 acre lot is ready to build on and zoned CR 5 country residential. Enjoy the convenience of being just minutes from Grande Prairie, where youâ€<sup>™</sup>II find a variety of amenities to suit your lifestyle. With flexible options for build-to-suit and carrying options available, your vision can become a reality. Donâ€<sup>™</sup>t miss out on this incredible opportunity to invest in a community.

#### **Community Information**

| Address     | 3, 714040 71 Range Rd                 |
|-------------|---------------------------------------|
| Subdivision | NONE                                  |
| City        | Rural Grande Prairie No. 1, County of |
| County      | Grande Prairie No. 1, County of       |
| Province    | Alberta                               |
| Postal Code | T8W 5J5                               |