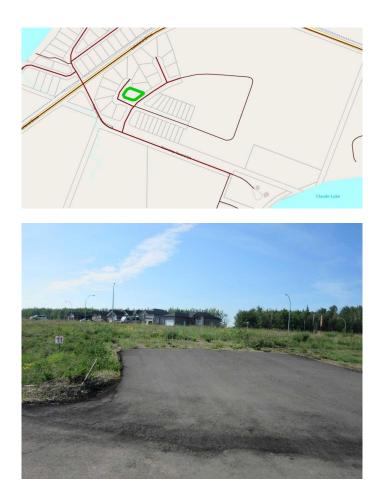

#### \$120,000

0 Bedroom, 0.00 Bathroom, Land on 0.50 Acres

Lac La Biche, Lac La Biche, Alberta

NOW SELLING!!!! Phase 1 of Churchill Gates. 1/2 acre and 1/4 acre serviced estate lots located only minutes from the town of Lac La Biche, across from Lac La Biche golf and country club. This architecturally controlled residential subdivision has a scenic view of the lake and is close to walking trails, boat launch, golfing and all the recreation that Lac La Biche has to offer.