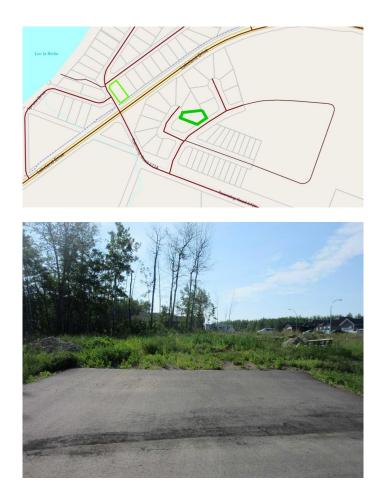

#### \$115,000

0 Bedroom, 0.00 Bathroom, Land on 0.50 Acres

Lac La Biche, Lac La Biche, Alberta

NOW SELLING!!!! Phase 1 of Churchill Gates. 1/2 acre and 1/4 acre serviced estate lots located only minutes from the town of Lac La Biche, across from Lac La Biche golf and country club. This architecturally controlled residential subdivision has a scenic view of the lake and is close to walking trails, boat launch, golfing and all the recreation that Lac La Biche has to offer.