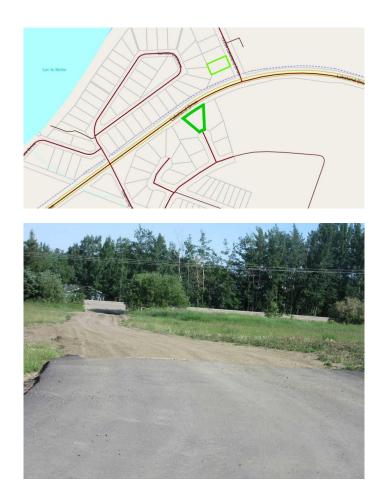

#### \$135,000

0 Bedroom, 0.00 Bathroom, Land on 0.50 Acres

Lac La Biche, Lac La Biche, Alberta

NOW SELLING!!!! Phase 1 of Churchill Gates. 1/2 acre and 1/4 acre serviced estate lots located only minutes from the town of Lac La Biche, across from Lac La Biche golf and country club. This architecturally controlled residential subdivision has a scenic view of the lake and is close to walking trails, boat launch, golfing and all the recreation that Lac La Biche has to offer.