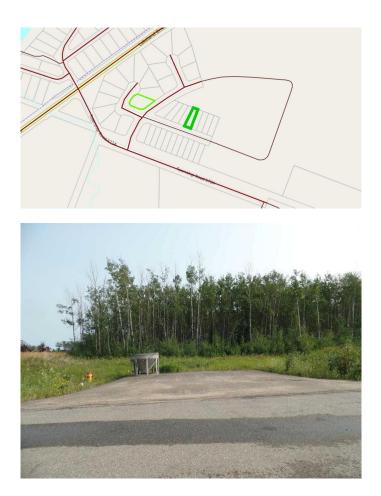

#### \$95,000

0 Bedroom, 0.00 Bathroom, Land on 0.25 Acres

Lac La Biche, Lac La Biche, Alberta

NOW SELLING!!!! Phase 1 of Churchill Gates. 1/2 acre and 1/4 acre serviced estate lots located only minutes from the town of Lac La Biche, across from Lac La Biche golf and country club. This architecturally controlled residential subdivision has a scenic view of the lake and is close to walking trails, boat launch, golfing and all the recreation that Lac La Biche has to offer.