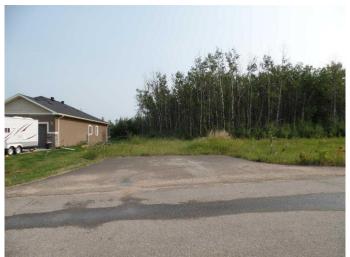

## \$95,000

0 Bedroom, 0.00 Bathroom, Land on 0.25 Acres

Lac La Biche, Lac La Biche, Alberta

NOW SELLING!!!! Phase 1 of Churchill Gates. 1/2 acre and 1/4 acre serviced estate lots located only minutes from the town of Lac La Biche, across from Lac La Biche golf and country club. This architecturally controlled residential subdivision has a scenic view of the lake and is close to walking trails, boat launch, golfing and all the recreation that Lac La Biche has to offer.