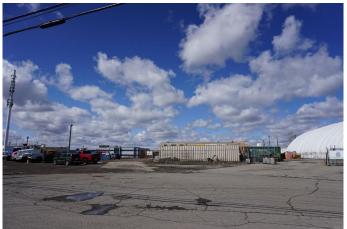

#### \$3,800,000

0 Bedroom, 0.00 Bathroom, Commercial on 2.19 Acres

Meridian, Calgary, Alberta

ONCE IN A GENERATION opportunity to purchase an inner-city industrial property with sweeping views of the Calgary skyline and the beautiful Rocky Mountains! Sitting atop a ridge line, this property is an incredible redevelopment opportunity. Although the building is functional and still in use by the current owner, there is so much more that can be done with this site. And where else can you find an industrial lot with this large of a yard within a five minute drive of the downtown core? It comes with a clean Phase 1 environmental report completed in 2025, and a compliant RPR report from 2016. This extremely rare opportunity must not be missed!