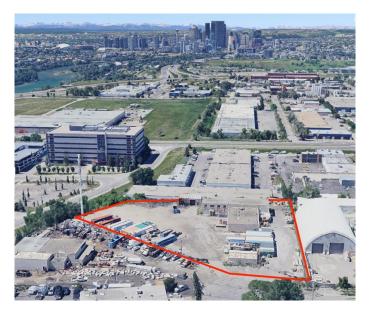

#### \$3,800,000

0 Bedroom, 0.00 Bathroom, Commercial on 2.19 Acres

Meridian, Calgary, Alberta

ONCE IN A GENERATION opportunity to purchase an inner-city industrial property with sweeping views of the Calgary skyline and the beautiful Rocky Mountains! Sitting atop a ridge line, this property is an incredible redevelopment opportunity. Although the building is functional and still in use by the current owner, there is so much more that can be done with this site. And where else can you find an industrial lot with this large of a yard within a five minute drive of the downtown core? It comes with a clean Phase 1 environmental report completed in 2025, and a compliant RPR report from 2016. This extremely rare opportunity must not be missed!