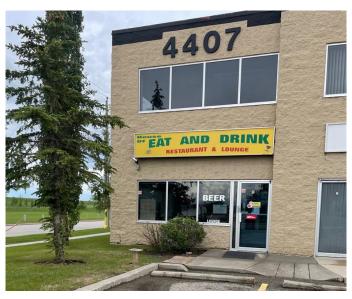

# \$529,900 - 2, 4407 116 Avenue Se, Calgary

MLS® #A2215178

#### \$529,900

0 Bedroom, 0.00 Bathroom, Commercial on 0.00 Acres

East Shepard Industrial, Calgary, Alberta

A Rare find!!! Opportunity is knocking to purchase an industrial bay with all restaurant equipment included. Awesome location minutes from Barlow Trail & Deerfoot Trail. This END unit is in great condition, with two washrooms, a walk-in-cooler and a Mezzanine. Call today for your private viewing.

### **Community Information**

Address 2, 4407 116 Avenue Se Subdivision East Shepard Industrial

City Calgary
County Calgary
Province Alberta
Postal Code T2Z 3Z4