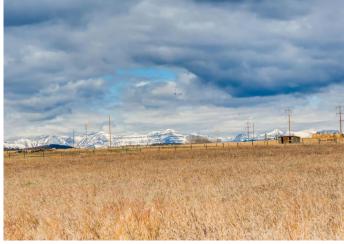

#### \$498,000

0 Bedroom, 0.00 Bathroom, Land on 13.91 Acres

NONE, Rural Foothills County, Alberta

Majestic mountain views from this 13.91 acre property, providing an exceptional opportunity to build your dream home and enjoy nature and peaceful rural living. This acreage is fenced and has a water well. Natural gas and electricity are to the lot line. Road access is from paved road 466 Avenue W. There are no architectural restrictions or timeline to build beyond Municipal guidelines. An excellent location within 6 minutes of Diamond Valley and 20 minutes to Okotoks. Conveniently located in the Foothills County close to schools, shopping, restaurants, golf courses, sports facilities, horse riding centres, fishing and the Oilfields General Hospital. This is an exceptional opportunity!