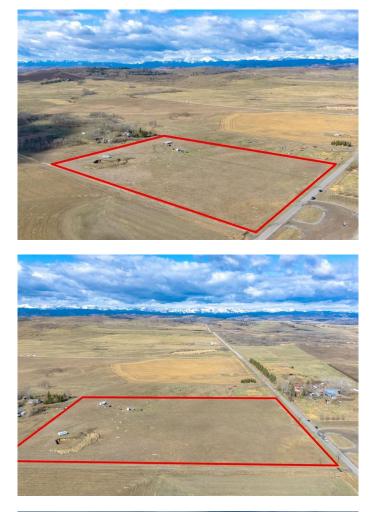

#### \$498,000

0 Bedroom, 0.00 Bathroom, Land on 13.91 Acres

NONE, Rural Foothills County, Alberta

Majestic mountain views from this 13.91 acre property, providing an exceptional opportunity to build your dream home and enjoy nature and peaceful rural living. This acreage is fenced and has a water well. Natural gas and electricity are to the lot line. Road access is from paved road 466 Avenue W. There are no architectural restrictions or timeline to build beyond Municipal guidelines. An excellent location within 6 minutes of Diamond Valley and 20 minutes to Okotoks. Conveniently located in the Foothills County close to schools, shopping, restaurants, golf courses, sports facilities, horse riding centres, fishing and the Oilfields General Hospital. This is an exceptional opportunity!