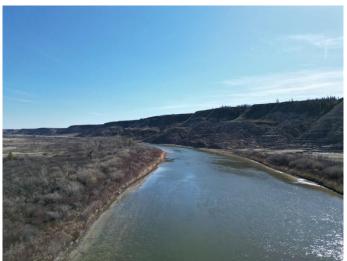

Discover 20 acres of scenic, flat land nestled in the heart of Alberta's iconic Badlands. Bordered by long stretches of river frontage, this rare parcel offers panoramic views, unique geological surroundings, and direct access to nature's beauty. Just minutes from the historic Bleriot Ferry, the property is ideally located for both solitude and convenience.

20 acres of flat, usable land

Extensive river frontage – perfect for fishing, boating, or relaxation

Spectacular Badlands scenery with coulees, hoodoos, and wide-open skies

Minutes to Bleriot Ferry and close to Drumheller's attractions

#### **Amenities**

Utilities Electricity Available, Natural Gas Available

Waterfront River Access, River Front