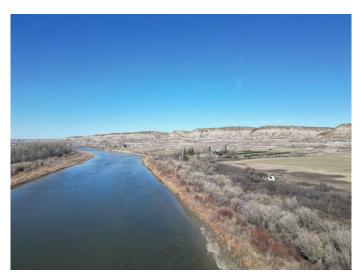

# \$599,900 - Ne-9-30-21-w4 Starland County, Rural Starland County

MLS® #A2215281

\$599,900

0 Bedroom, 0.00 Bathroom, Land on 20.10 Acres

NONE, Rural Starland County, Alberta

20 Acres of Prime Land in the Badlands – Riverfront Opportunity Near Bleriot Ferry

Discover 20 acres of scenic, flat land nestled in the heart of Alberta's iconic Badlands. Bordered by long stretches of river frontage, this rare parcel offers panoramic views, unique geological surroundings, and direct access to nature's beauty. Just minutes from the historic Bleriot Ferry, the property is ideally located for both solitude and convenience.

With its level terrain the land presents endless potential â€" whether you're dreaming of a campground, private acreage, subdivision, farmland, or a one-of-a-kind business venture. The proximity to popular tourist routes and the natural draw of the surrounding landscape make it especially suited for recreational or commercial development.

20 acres of flat, usable land

Extensive river frontage – perfect for fishing, boating, or relaxation

Spectacular Badlands scenery with coulees, hoodoos, and wide-open skies

Minutes to Bleriot Ferry and close to Drumheller's attractions

Zoned for flexibility â€" residential, agricultural, or commercial potential (Zoned RAG in Starland County)

Excellent access – ideal for RVs, cabins, or seasonal retreats or your new home.

Whether you're an investor, developer, or nature enthusiast, this property offers a rare chance to own a piece of Alberta's most stunning landscape. Opportunities like this don't come along often.