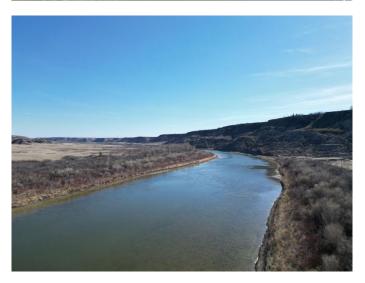

Discover 20 acres of scenic, flat land nestled in the heart of Alberta's iconic Badlands. Bordered by long stretches of river frontage, this rare parcel offers panoramic views, unique geological surroundings, and direct access to nature's beauty. Just minutes from the historic Bleriot Ferry, the property is ideally located for both solitude and convenience.

20 acres of flat, usable land

Extensive river frontage – perfect for fishing, boating, or relaxation

Spectacular Badlands scenery with coulees, hoodoos, and wide-open skies

Minutes to Bleriot Ferry and close to Drumheller's attractions

#### **Amenities**

Utilities Electricity Available, Natural Gas Available

Waterfront River Access, River Front