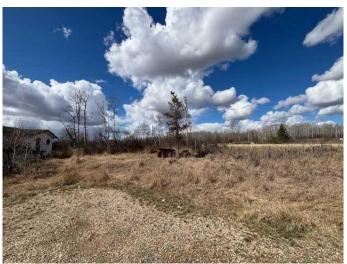

## \$75,000

0 Bedroom, 0.00 Bathroom, Land on 5.02 Acres

NONE, Rural Peace No. 135, M.D. of, Alberta

5.02 care lot on the river side of Hwy 684 also know as Shaftsbury Trail approx 2-3 miles south of the Town of Peace River limits..

Power, gas and water are all here - this would be a great camping spot and lots of room to locate a camper, maybe do something with the old house??? Looking over the river and across the valley the options may be endless here - take your idea to the MD of Peace and see what can be arranged!! The sign is up!! Call today!!