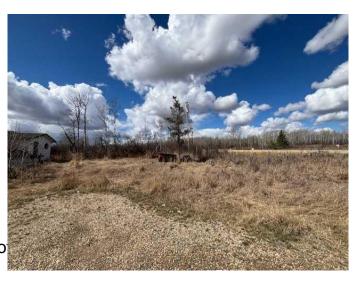

## \$75,000

0 Bedroom, 0.00 Bathroom, Land on 5.02 Acres

NONE, Rural Peace No. 135, M.D. of, Alberta

5.02 care lot on the river side of Hwy 684 also know as Shaftsbury Trail approx 2-3 miles south of the Town of Peace River limits..

Power, gas and water are all here - this would be a great camping spot and lots of room to locate a camper, maybe do something with the old house??? Looking over the river and across the valley the options may be endless here - take your idea to the MD of Peace and see what can be arranged!! The sign is up!! Call today!!