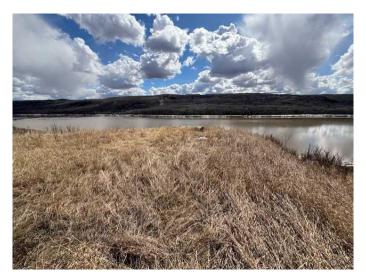

## \$75,000

0 Bedroom, 0.00 Bathroom, Land on 5.02 Acres

NONE, Rural Peace No. 135, M.D. of, Alberta

5.02 care lot on the river side of Hwy 684 also know as Shaftsbury Trail approx 2-3 miles south of the Town of Peace River limits..

Power, gas and water are all here - this would be a great camping spot and lots of room to locate a camper, maybe do something with the old house??? Looking over the river and across the valley the options may be endless here - take your idea to the MD of Peace and see what can be arranged!! The sign is up!! Call today!!