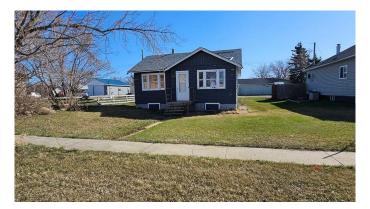

# \$65,000 - 4822 Norfolk Avenue, Coronation

MLS® #A2215332

## \$65,000

1 Bedroom, 1.00 Bathroom, 576 sqft Residential on 0.13 Acres

NONE, Coronation, Alberta

Cozy two bedroom, 576 sq ft, in Coronation with wood doors and trim. The kitchen has been wood counter top and a few cupboards. There is a four piece bathroom just off the living room. The attic has blown in insulation helping with the already low heating costs. Outside there is a couple of sheds, ready for a few chickens and your lawn equipment. There is more to do with this property, so make this a project to secure a steady income from your investment.

### **Essential Information**

MLS® # A2215332 Price \$65,000

Bedrooms 1

Bathrooms 1.00

Full Baths 1

Square Footage 576

Acres 0.13

Year Built 1957

Type Residential

Sub-Type Detached

Style Bungalow

Status Active

# **Community Information**

Address 4822 Norfolk Avenue

Subdivision NONE

City Coronation

County Paintearth No. 18, County of

Province Alberta
Postal Code T0C 1C0

#### **Exterior**

Exterior Features Rain Gutters

Lot Description Standard Shaped Lot

Roof Asphalt Shingle

Construction Wood Frame

Foundation Perimeter Wall