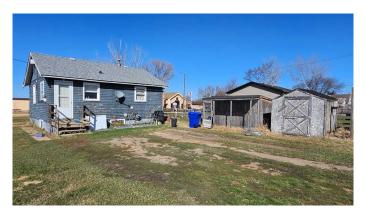

## \$65,000

1 Bedroom, 1.00 Bathroom, 576 sqft Residential on 0.13 Acres

NONE, Coronation, Alberta

Cozy two bedroom, 576 sq ft, in Coronation with wood doors and trim. The kitchen has been wood counter top and a few cupboards. There is a four piece bathroom just off the living room. The attic has blown in insulation helping with the already low heating costs. Outside there is a couple of sheds, ready for a few chickens and your lawn equipment. There is more to do with this property, so make this a project to secure a steady income from your investment.

#### **Amenities**

Amenities Laundry

Utilities Garbage Collection, Natural Gas Available

Parking Spaces 1

Parking Off Street, Gravel Driveway