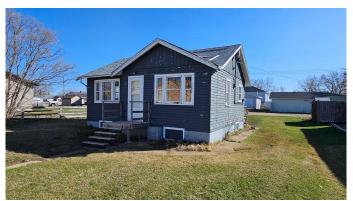

## \$65,000

1 Bedroom, 1.00 Bathroom, 576 sqft Residential on 0.13 Acres

NONE, Coronation, Alberta

Cozy two bedroom, 576 sq ft, in Coronation with wood doors and trim. The kitchen has been wood counter top and a few cupboards. There is a four piece bathroom just off the living room. The attic has blown in insulation helping with the already low heating costs. Outside there is a couple of sheds, ready for a few chickens and your lawn equipment. There is more to do with this property, so make this a project to secure a steady income from your investment.

#### Interior

Interior Features Wood Windows

Appliances Dryer, Electric Stove, Refrigerator, Washer

Heating Forced Air, Natural Gas

Cooling None
Has Basement Yes

Basement Crawl Space, Partial

#### **Exterior**

Exterior Features Rain Gutters

Lot Description Standard Shaped Lot

Roof Asphalt Shingle

Construction Wood Frame

Foundation Perimeter Wall