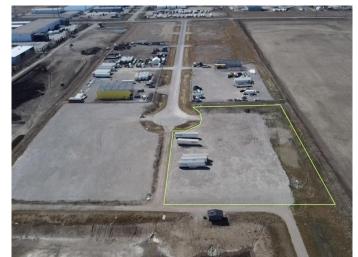

## \$1,854,000

0 Bedroom, 0.00 Bathroom, Land on 3.09 Acres

NONE, Rural Rocky View County, Alberta

Industrial Land For Sale in Transport Park Near Heatherglen Golf Course! Please see brochure or call for more details

#### **Essential Information**

MLS® # A2215368 Price \$1,854,000

Bathrooms 0.00 Acres 3.09 Type Land

Sub-Type Industrial Land

Status Active

# **Community Information**

Address 30 Bluegrass Place

Subdivision NONE

City Rural Rocky View County

County Rocky View County

Province Alberta
Postal Code T1X 3B9