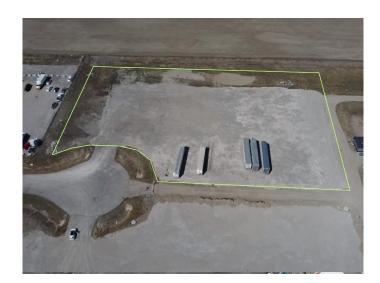

## \$1,854,000

0 Bedroom, 0.00 Bathroom, Land on 3.09 Acres

NONE, Rural Rocky View County, Alberta

Industrial Land For Sale in Transport Park Near Heatherglen Golf Course! Please see brochure or call for more details

#### **Essential Information**

MLS® # A2215368 Price \$1,854,000

Bathrooms 0.00 Acres 3.09 Type Land

Sub-Type Industrial Land

Status Active

# **Community Information**

Address 30 Bluegrass Place

Subdivision NONE

City Rural Rocky View County

County Rocky View County

Province Alberta
Postal Code T1X 3B9