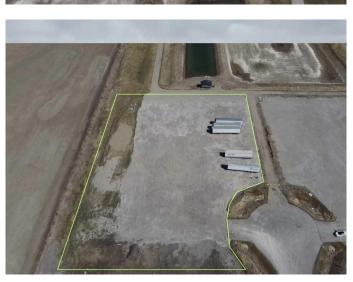

## \$1,854,000

0 Bedroom, 0.00 Bathroom, Land on 3.09 Acres

NONE, Rural Rocky View County, Alberta

Industrial Land For Sale in Transport Park Near Heatherglen Golf Course! Please see brochure or call for more details

#### **Essential Information**

MLS® # A2215368 Price \$1,854,000

Bathrooms 0.00 Acres 3.09 Type Land

Sub-Type Industrial Land

Status Active

# **Community Information**

Address 30 Bluegrass Place

Subdivision NONE

City Rural Rocky View County

County Rocky View County

Province Alberta
Postal Code T1X 3B9