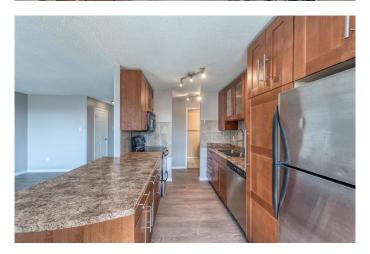

Inside, you'll love the trendy, open-concept layout featuring a bright and sunny living room with direct access to your south-facing balcony â€" perfect for morning coffee or evening relaxation. A charming dining nook is highlighted by a contemporary light fixture, while the newer kitchen offers ample cabinet and counter space for all your cooking needs. Additional upgrades include brand-new energy-efficient windows, stylish laminate flooring throughout, and a freshly painted interior. The spacious primary bedroom easily accommodates a king-size bed, and the unit features a generous in-suite storage space, a built-in front closet, and washer/dryer hookups for added convenience.