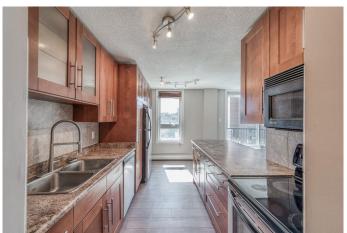

Inside, you'll love the trendy, open-concept layout featuring a bright and sunny living room with direct access to your south-facing balcony â€" perfect for morning coffee or evening relaxation. A charming dining nook is highlighted by a contemporary light fixture, while the newer kitchen offers ample cabinet and counter space for all your cooking needs. Additional upgrades include brand-new energy-efficient windows, stylish laminate flooring throughout, and a freshly painted interior. The spacious primary bedroom easily accommodates a king-size bed, and the unit features a generous in-suite storage space, a built-in front closet, and washer/dryer hookups for added convenience.