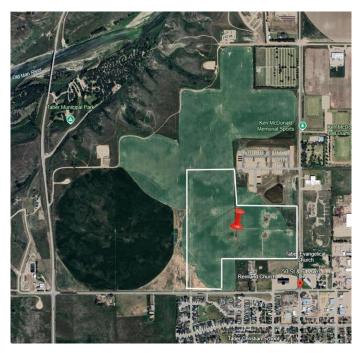

#### \$4,053,500

0 Bedroom, 0.00 Bathroom, Agri-Business on 135.50 Acres

NONE, Taber, Alberta

135.5 acres with 111 irrigable acres of prime farm land. This land is annexed to the town of Taber, and zoned UR for future Residential development. Can be purchased separately, or in conjunction with A2213986, A2214863, A2214874, A2214882 and A2214886.