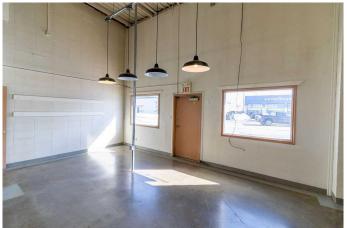

### \$14

0 Bedroom, 0.00 Bathroom, Commercial on 0.00 Acres

Greenview Industrial Park, Calgary, Alberta

This 2,175 SF industrial/flex unit is ideally situated along Edmonton Trail NE. The zoning is C-COR3 (Commercial Corridor 3), which allow array of office, light industrial, and retail uses. The space includes 400 SF of office space and 1,775 SF of functional warehouse area. The office features with one private office, open-concept area, and a washroom. The warehouse offers two 12 ft x 12 ft drive-in doors, a 15.5 ft clear height, and 100 amps of power. The property enjoys excellent visibility along Edmonton Trail NE, with an option for pylon signage.