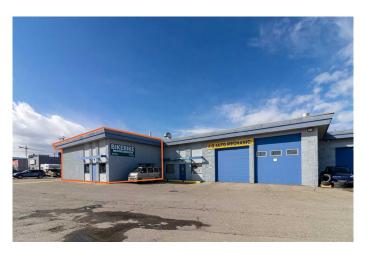

### \$14

0 Bedroom, 0.00 Bathroom, Commercial on 0.00 Acres

Greenview Industrial Park, Calgary, Alberta

This 2,175 SF industrial/flex unit is ideally situated along Edmonton Trail NE. The zoning is C-COR3 (Commercial Corridor 3), which allow array of office, light industrial, and retail uses. The space includes 400 SF of office space and 1,775 SF of functional warehouse area. The office features with one private office, open-concept area, and a washroom. The warehouse offers two 12 ft x 12 ft drive-in doors, a 15.5 ft clear height, and 100 amps of power. The property enjoys excellent visibility along Edmonton Trail NE, with an option for pylon signage.