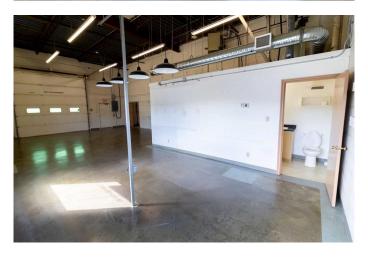

### \$14

0 Bedroom, 0.00 Bathroom, Commercial on 0.00 Acres

Greenview Industrial Park, Calgary, Alberta

This 2,175 SF industrial/flex unit is ideally situated along Edmonton Trail NE. The zoning is C-COR3 (Commercial Corridor 3), which allow array of office, light industrial, and retail uses. The space includes 400 SF of office space and 1,775 SF of functional warehouse area. The office features with one private office, open-concept area, and a washroom. The warehouse offers two 12 ft x 12 ft drive-in doors, a 15.5 ft clear height, and 100 amps of power. The property enjoys excellent visibility along Edmonton Trail NE, with an option for pylon signage.