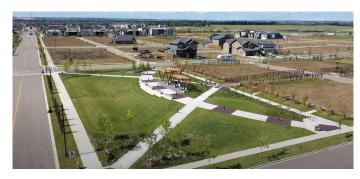

### \$162,750

0 Bedroom, 0.00 Bathroom, Land on 0.12 Acres

Timberlands North, Red Deer, Alberta

Picture this â€" it's Tuesday morning, the sun is shining, and you're sitting on your back deck sipping your coffee. You know you need to get to work but you're enjoying yourself so much that you decide to give yourself an extra 5 minutes of relaxation. It's no longer a problem because you only have to commute to your backyard! Carriage home lots in Timberlands North give you the flexibility to build a separate from the home legal suite over a detached rear Garage, the perfect place to set up shop and work from home. On the front, build the home of your dreams with the builder of your choice. You get to create your perfect lifestyle when you move the convenient and safe neighbourhood of Timberlands North. Picture yourself here! Seller Incentive: Save \$15K per lot when you buy 3+ or \$10K per lot when you buy 2â€"limited time only!