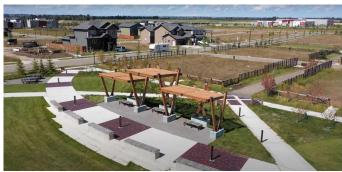

### \$162,750

0 Bedroom, 0.00 Bathroom, Land on 0.12 Acres

Timberlands North, Red Deer, Alberta

Picture this â€" it's Tuesday morning, the sun is shining, and you're sitting on your back deck sipping your coffee. You know you need to get to work but you're enjoying yourself so much that you decide to give yourself an extra 5 minutes of relaxation. It's no longer a problem because you only have to commute to your backyard! Carriage home lots in Timberlands North give you the flexibility to build a separate from the home legal suite over a detached rear Garage, the perfect place to set up shop and work from home. On the front, build the home of your dreams with the builder of your choice. You get to create your perfect lifestyle when you move the convenient and safe neighbourhood of Timberlands North. Picture yourself here! Seller Incentive: Save \$15K per lot when you buy 3+ or \$10K per lot when you buy 2â€"limited time only!