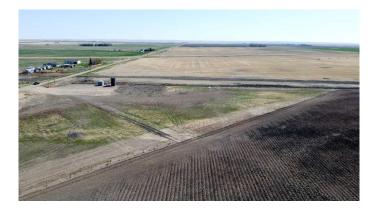

### \$150,000

0 Bedroom, 0.00 Bathroom, Land on 3.03 Acres

NONE, Rural Warner No. 5, County of, Alberta

This prime 3-acre building lot is perfectly located just 1 mile west of Stirling and only 20 minutes from Lethbridge, offering the ideal balance of rural serenity and city convenience. With municipal water nearby and both natural gas and electricity already on the property for easy tie-in, this lot is ready for your dream build. For those seeking more space or considering a multi-family setup, the neighboring 3-acre parcel to the north is also available. Whether you're envisioning a peaceful country retreat, a custom estate, or a hobby farm, this property presents an incredible opportunity to bring your vision to life! RID water turnout located at the property.