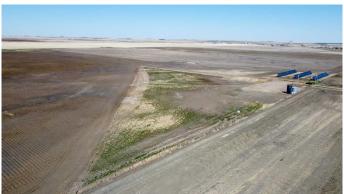

### \$150,000

0 Bedroom, 0.00 Bathroom, Land on 3.03 Acres

NONE, Rural Warner No. 5, County of, Alberta

This prime 3-acre building lot is perfectly located just 1 mile west of Stirling and only 20 minutes from Lethbridge, offering the ideal balance of rural serenity and city convenience. With municipal water nearby and both natural gas and electricity already on the property for easy tie-in, this lot is ready for your dream build. For those seeking more space or considering a multi-family setup, the neighboring 3-acre parcel to the north is also available. Whether you're envisioning a peaceful country retreat, a custom estate, or a hobby farm, this property presents an incredible opportunity to bring your vision to life! RID water turnout located at the property.