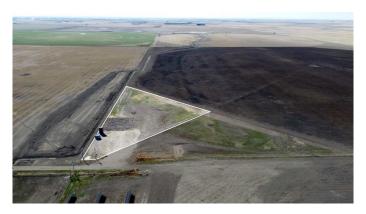

### \$150,000

0 Bedroom, 0.00 Bathroom, Land on 3.03 Acres

NONE, Rural Warner No. 5, County of, Alberta

This prime 3-acre building lot is perfectly located just 1 mile west of Stirling and only 20 minutes from Lethbridge, offering the ideal balance of rural serenity and city convenience. With municipal water nearby and both natural gas and electricity already on the property for easy tie-in, this lot is ready for your dream build. For those seeking more space or considering a multi-family setup, the neighboring 3-acre parcel to the north is also available. Whether you're envisioning a peaceful country retreat, a custom estate, or a hobby farm, this property presents an incredible opportunity to bring your vision to life! RID water turnout located at the property.