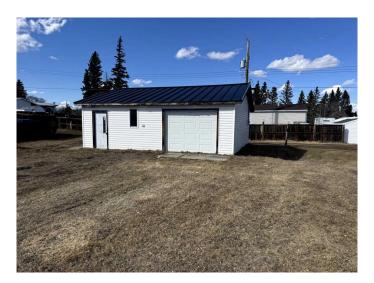

#### \$29,900

0 Bedroom, 0.00 Bathroom, Land on 0.11 Acres

Paradise Valley, Paradise Valley, Alberta

Own property in the quiet community of Paradise Valley, This property features a 24 X 28' garage with concrete floors, newer overhead door and newly installed steel roof. Excellent storage opportunity or a great starting point for your new home.