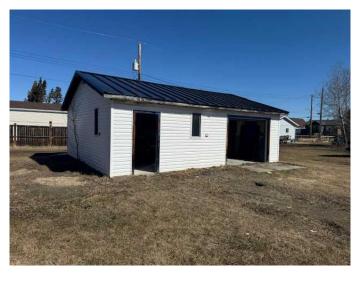

#### \$29,900

0 Bedroom, 0.00 Bathroom, Land on 0.11 Acres

Paradise Valley, Paradise Valley, Alberta

Own property in the quiet community of Paradise Valley, This property features a 24 X 28' garage with concrete floors, newer overhead door and newly installed steel roof. Excellent storage opportunity or a great starting point for your new home.