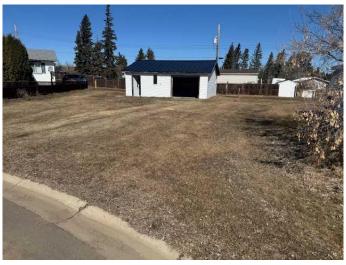

#### \$29,900

0 Bedroom, 0.00 Bathroom, Land on 0.11 Acres

Paradise Valley, Paradise Valley, Alberta

Own property in the quiet community of Paradise Valley, This property features a 24 X 28' garage with concrete floors, newer overhead door and newly installed steel roof. Excellent storage opportunity or a great starting point for your new home.