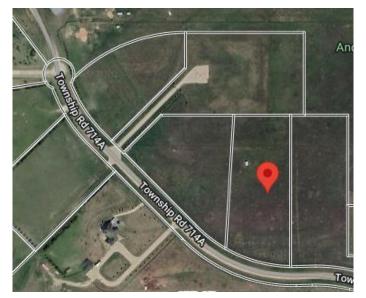

#### VACANT LOT AND IMMEDIATE

POSSESSION!!! This 5.46 acre lot is ready to build on and zoned CR 5 country residential. Enjoy the convenience of being just minutes from Grande Prairie, where you'II find a variety of amenities to suit your lifestyle. With flexible options for build-to-suit and carrying options available, your vision can become a reality. Don't miss out on this incredible opportunity to invest in a community.

#### **Community Information**

Address 7, 714040 71 Range Rd

Subdivision N/A

City Rural Grande Prairie No. 1, County of

County Grande Prairie No. 1, County of

Province Alberta
Postal Code T8W 5J5