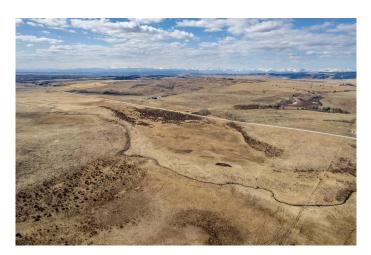

#### \$3,000,000

0 Bedroom, 0.00 Bathroom, Land on 325.90 Acres

NONE, Rural Rocky View County, Alberta

ABSOLUTELY STUNNING 325 ACRES on two titles with the Horse Creek running through both parcels. This exceptional ranch land has majestic mountain views to both the South and West and would be the perfect backdrop for your dream country estate or serve as an enduring long term land holding investment. Located just 10 minutes NW of Cochrane on pavement this stunning raw law is comprised of native prairie grassland, wetlands and some trees. This is a nature lover's paradise where you will see elk, moose, deer and an abundance of birds throughout the year. Both quarter sections must be sold together and present a special opportunity for you to acquire a large land assembly with quick access to Calgary, Banff National Park and major routes. GST is applicable. A confirmed appointment is required for all viewings.