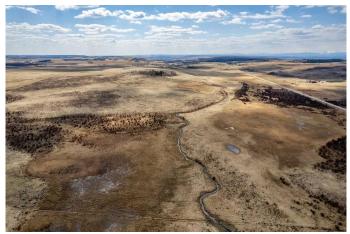

#### \$3,000,000

0 Bedroom, 0.00 Bathroom, Land on 325.90 Acres

NONE, Rural Rocky View County, Alberta

ABSOLUTELY STUNNING 325 ACRES on two titles with the Horse Creek running through both parcels. This exceptional ranch land has majestic mountain views to both the South and West and would be the perfect backdrop for your dream country estate or serve as an enduring long term land holding investment. Located just 10 minutes NW of Cochrane on pavement this stunning raw law is comprised of native prairie grassland, wetlands and some trees. This is a nature lover's paradise where you will see elk, moose, deer and an abundance of birds throughout the year. Both quarter sections must be sold together and present a special opportunity for you to acquire a large land assembly with quick access to Calgary, Banff National Park and major routes. GST is applicable. A confirmed appointment is required for all viewings.

## Amenities

Waterfront Creek