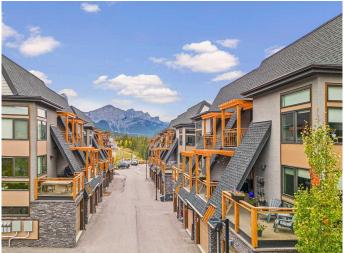

# \$949,000 - 302, 102 Stewart Creek Rise, Canmore

MLS® #A2215694

## \$949,000

2 Bedroom, 3.00 Bathroom, 1,272 sqft Residential on 0.00 Acres

Three Sisters, Canmore, Alberta

Welcome to this exclusive end-unit townhome nestled within the prestigious Three Sisters Mountain Village â€" a serene retreat that balances upscale design with a warm, inviting comfort. Boasting over 1,200 square feet of thoughtfully designed living space, this home delivers an effortless blend of natural beauty and modern luxury. Step inside to discover two private bedrooms, each enhanced with its own spa-like ensuite. The primary corner suite is a true sanctuary: expansive, floor-to-ceiling windows frame breathtaking mountain vistas, while a sophisticated 3-piece ensuite and a generous walk-in closet elevate the experience. The second bedroom offers its own private patio overlooking a lush, forested setting and sweeping mountain viewsâ€"a peaceful escape enhanced by a stylish 4-piece ensuite and ample storage in its walk-in closet. The heart of this home is the open-concept kitchen and living area, where upgraded stainless steel appliances and elegant quartz countertops set the stage for culinary adventures and memorable gatherings. The kitchen seamlessly integrates with the living space, enhanced by hardwood flooring throughout the main floor and the warmth of a tile-surrounded fireplace that invites cozy evenings by the glow of dancing flames. A unique feature of this townhome is its dual outdoor retreats. The sunken patio off the dining area overlooks a quiet green space, presenting a perfect setting for alfresco dining

or unwinding with incredible mountain views. A second private patio off the second bedroom provides an inviting space to savour the fresh mountain air and watch nature's colours shift throughout the day.