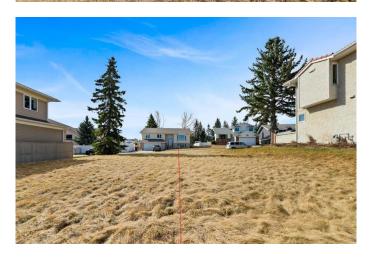

### \$549,900

0 Bedroom, 0.00 Bathroom, Land on 0.09 Acres

Patterson, Calgary, Alberta

Welcome to an incredible opportunity to own one of two premium lots in the highly sought-after community of Patterson Heights. This lot is available in this established and picturesque area â€" an opportunity that may not come again! Situated on a guiet street surrounded by beautiful, estate homes, this location offers peace and privacy, while still being walkable to nearby amenities, parks, and community center With quick and easy access to Bow Trail, 85th Avenue, Stoney Trail, and Sarcee Trail, commuting to downtown or heading to the mountains is a breeze. Enjoy north valley views from both the main floor and second floor, creating a breathtaking backdrop for daily living and entertaining. The lots are an impressive 120 feet deep, offering endless possibilities to build your dream home with Wildwood Developments or bring your own builder. Development permit have been approved, building permit is in progress. Whether you are looking to build your forever home or develop a unique project, this is a prime opportunity in one of Calgary's most desirable neighborhoods. Don't miss out â€" opportunities like this are truly once in a lifetime! Contact us today for more information or to walk the property