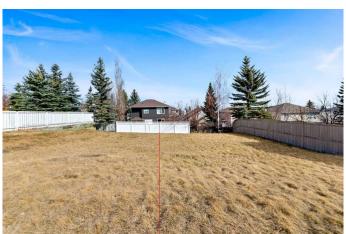

### \$549,900

0 Bedroom, 0.00 Bathroom, Land on 0.09 Acres

Patterson, Calgary, Alberta

Welcome to an incredible opportunity to own one of two premium lots in the highly sought-after community of Patterson Heights. This lot is available in this established and picturesque area â€" an opportunity that may not come again! Situated on a guiet street surrounded by beautiful, estate homes, this location offers peace and privacy, while still being walkable to nearby amenities, parks, and community center With quick and easy access to Bow Trail, 85th Avenue, Stoney Trail, and Sarcee Trail, commuting to downtown or heading to the mountains is a breeze. Enjoy north valley views from both the main floor and second floor, creating a breathtaking backdrop for daily living and entertaining. The lots are an impressive 120 feet deep, offering endless possibilities to build your dream home with Wildwood Developments or bring your own builder. Development permit have been approved, building permit is in progress. Whether you are looking to build your forever home or develop a unique project, this is a prime opportunity in one of Calgary's most desirable neighborhoods. Don't miss out â€" opportunities like this are truly once in a lifetime! Contact us today for more information or to walk the property