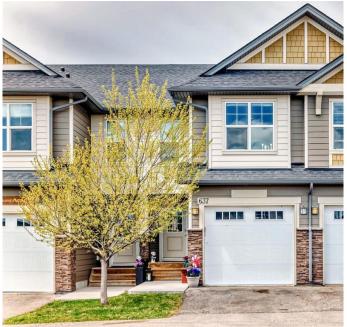

### \$499,000

3 Bedroom, 4.00 Bathroom, 1,496 sqft Residential on 0.04 Acres

Sunset Ridge, Cochrane, Alberta

Saturday, May 10th - Open House: 2-4pm. Discover effortless living in this bright and spacious 3-bedroom walkout townhome, ideally located in the popular Trading Post development of Sunset Ridge. Total finished area of 1931sf with 1496sf above grade. Perfectly positioned at the entrance of the community, this well-maintained home combines comfort, convenience, and unbeatable Rocky Mountain views from top to bottom.

Enjoy low-maintenance living with condo fees covering snow removal, grounds maintenance, reserve fund contributions and insurance.

Additional storage areas and a single-car garage with interior access complete the packageâ€"making cold winter mornings a whole lot cozier!

#### **Amenities**

Amenities Parking, Snow Removal, Trash, Visitor Parking

Parking Spaces 2

Parking Driveway, Garage Door Opener, Garage Faces Front, Single Garage

Attached

# of Garages 1