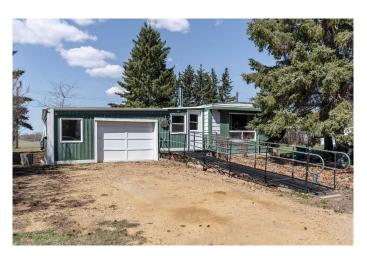

# \$132,500

2 Bedroom, 1.00 Bathroom, 896 sqft Residential on 0.28 Acres

Bawlf, Bawlf, Alberta

Affordability in Bawlf! This two bedroom, one bath home located 2 blocks away from Bawlf School is situated on two lots with plenty of space for to play or even develop! As you walk up to the home you'll notice the spacious 24 x 21 garage with plenty of power outlets for the tinkerer in the family. Inside the home you'll find a spacious living room with a wood burning stove and a kitchen with plenty of cupboards and space to work in. This 1975 mobile also features two bedrooms and a dedicated laundry room. Outside you'll find lots of space and storage on this double lot including a cinder block shed behind the home and a medium sized shed that currently formerly had gas and power connected to it. With lots of space and a solid home, this could be the perfect starter property in the wonderful village of Bawlf.

Built in 1975

Type Residential Sub-Type Detached

Style Single Wide Mobile Home

Status Active