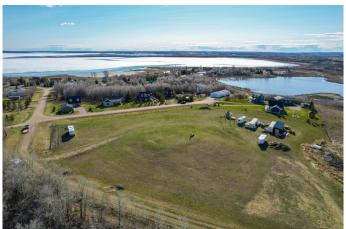

#### \$420,000

0 Bedroom, 0.00 Bathroom, Land on 3.49 Acres

Braseth Beach, Rural Camrose County, Alberta

WELCOME TO ALBERTA! Unique opportunity to own a large 3.49 acre lot within the private gated community of Braseth Beach, while not being part of Braseth Beach. This means no condo fees or condominium building restrictions. There is full access to the lot and lake through the Braseth Beach private road, via easements that are on title. A development permit is in place to build a 50' x 80' barndominium (house + shop) with power already on the property! substantial earthwork has been done, with a large hill constructed to accommodate a house with a walk-out basement and to put you high enough with the right design to see the water! Large pad at the back of the lot to accommodate a shop/garage, Natural gas service is paid for (Chain Lakes Gas Co-Op) and can be run to the property when ready. There is great aquifer at 140'+/- and a well is approved should a new owner want to drill one. New seacan last year with doors on both ends. Sewer tie-in point ran to the edge of the property (would need to tie into the main Braseth Beach sewer system) or you'll have the option of your own sewer system. Barbed wire fence around the perimeter of the lot, with trees to the east, farmland to the north and water to the south! Lots of trees have been planted the past two years, including: 70=/towering poplars, 40 +/-spruce, 8 cherry, 4

peach, 3 apple, 120' of raspberries, 60' of haskaps and last but not least, a 150' zipline for the kids! Buffalo Lake is Alberta's largest lake south of Edmonton, offers amazing power sports, swimming and fishing.