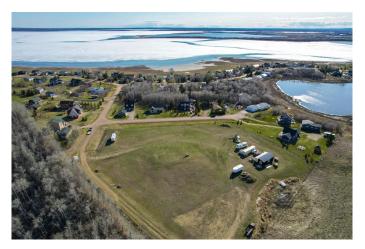

#### \$420,000

0 Bedroom, 0.00 Bathroom, Land on 3.49 Acres

Braseth Beach, Rural Camrose County, Alberta

WELCOME TO ALBERTA! Unique opportunity to own a large 3.49 acre lot within the private gated community of Braseth Beach, while not being part of Braseth Beach. This means no condo fees or condominium building restrictions. There is full access to the lot and lake through the Braseth Beach private road, via easements that are on title. A development permit is in place to build a 50' x 80' barndominium (house + shop) with power already on the property! substantial earthwork has been done, with a large hill constructed to accommodate a house with a walk-out basement and to put you high enough with the right design to see the water! Large pad at the back of the lot to accommodate a shop/garage, Natural gas service is paid for (Chain Lakes Gas Co-Op) and can be run to the property when ready. There is great aquifer at 140'+/- and a well is approved should a new owner want to drill one. New seacan last year with doors on both ends. Sewer tie-in point ran to the edge of the property (would need to tie into the main Braseth Beach sewer system) or you'll have the option of your own sewer system. Barbed wire fence around the perimeter of the lot, with trees to the east, farmland to the north and water to the south! Lots of trees have been planted the past two years, including: 70=/towering poplars, 40 +/-spruce, 8 cherry, 4

peach, 3 apple, 120' of raspberries, 60' of haskaps and last but not least, a 150' zipline for the kids! Buffalo Lake is Alberta's largest lake south of Edmonton, offers amazing power sports, swimming and fishing.