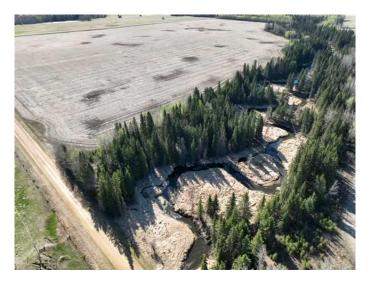

### \$400,000

0 Bedroom, 0.00 Bathroom, Land on 159.78 Acres

NONE, Rural Athabasca County, Alberta

#4 of four quarters offered for sale. NE of Island Lake in Athabasca County. Year Round flowing creek coming off Mud Lake. #4 soil. Excellent grain or forage land. This quarter is well suited for grain farming. 130 acres open grainland (canola in 2024, wheat in 2023) Surface lease revenue of \$2500/year. Offered by sealed tender closing May 14 at noon. Buy one, several or all four quarters. Great investment. Can be rented out. New owner can have access to the land fast for seeding a crop.