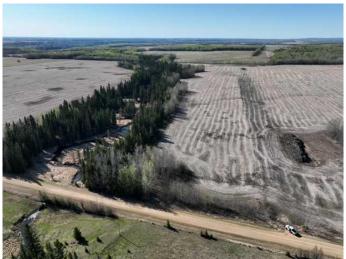

### \$400,000

0 Bedroom, 0.00 Bathroom, Land on 159.78 Acres

NONE, Rural Athabasca County, Alberta

#4 of four quarters offered for sale. NE of Island Lake in Athabasca County. Year Round flowing creek coming off Mud Lake. #4 soil. Excellent grain or forage land. This quarter is well suited for grain farming. 130 acres open grainland (canola in 2024, wheat in 2023) Surface lease revenue of \$2500/year. Offered by sealed tender closing May 14 at noon. Buy one, several or all four quarters. Great investment. Can be rented out. New owner can have access to the land fast for seeding a crop.

## **Community Information**

Address Ne 8-68-23-w4

Subdivision NONE

City Rural Athabasca County

County Athabasca County

Province Alberta
Postal Code T9S 2B9