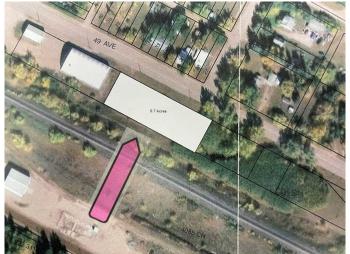

#### \$19,900

0 Bedroom, 0.00 Bathroom, Land on 0.65 Acres

Edgerton, Edgerton, Alberta

If you're seeking high-visibility real estate with significant potential, this 0.7-acre commercial property located on the main highway through Edgerton checks every box. With dimensions of 100 feet by 283 feet, the lot offers both generous space and optimal exposureâ€"perfect for a wide variety of business ventures. Positioned directly on the bustling highway that cuts through Edgerton, this parcel benefits from constant vehicle traffic and easy accessibility. Whether you're looking to build a retail storefront, a restaurant, service business, or an office space, this location offers maximum visibility and convenience for your future clientele.

### **Community Information**

Address 4927 49 Avenue

Subdivision Edgerton
City Edgerton

County Wainwright No. 61, M.D. of

Province Alberta
Postal Code T0B 1K0