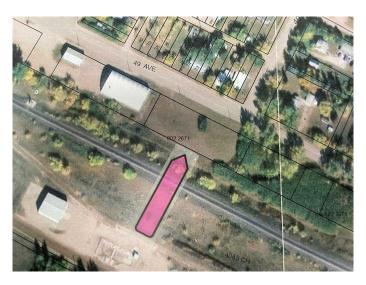

#### \$19,900

0 Bedroom, 0.00 Bathroom, Land on 0.65 Acres

Edgerton, Edgerton, Alberta

If you're seeking high-visibility real estate with significant potential, this 0.7-acre commercial property located on the main highway through Edgerton checks every box. With dimensions of 100 feet by 283 feet, the lot offers both generous space and optimal exposureâ€"perfect for a wide variety of business ventures. Positioned directly on the bustling highway that cuts through Edgerton, this parcel benefits from constant vehicle traffic and easy accessibility. Whether you're looking to build a retail storefront, a restaurant, service business, or an office space, this location offers maximum visibility and convenience for your future clientele.

### **Community Information**

Address 4927 49 Avenue

Subdivision Edgerton
City Edgerton

County Wainwright No. 61, M.D. of

Province Alberta
Postal Code T0B 1K0