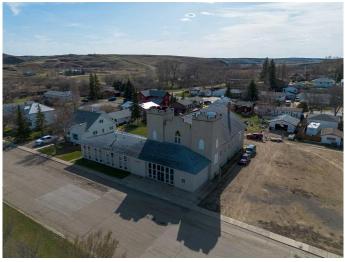

### NONE, Carbon, Alberta

Unique development opportunity. Large residential lot at land only value, under assessed value Buyer to remediate or remove an old 1956 Church on land. Carbon is home to a K-9 School, an outdoor pool, Royal Canadian Legion, curling club, a library, restaurants, grocers., and many many business, both in home and store front. A great place to live, raise a family, retire, build a business, even commute, with a 1 hour commute to north Calgary, and under 30 minutes to Drumheller or Three Hills.