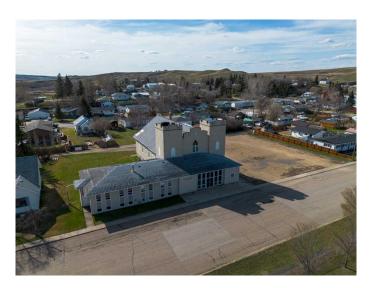

### NONE, Carbon, Alberta

Unique development opportunity. Large residential lot at land only value, under assessed value Buyer to remediate or remove an old 1956 Church on land. Carbon is home to a K-9 School, an outdoor pool, Royal Canadian Legion, curling club, a library, restaurants, grocers., and many many business, both in home and store front. A great place to live, raise a family, retire, build a business, even commute, with a 1 hour commute to north Calgary, and under 30 minutes to Drumheller or Three Hills.