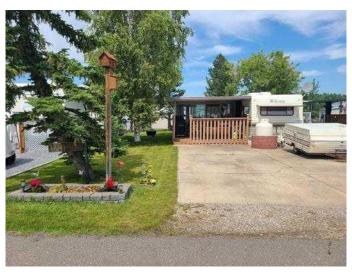

## \$145,000

0 Bedroom, 0.00 Bathroom, Land on 0.06 Acres

Carefree Resorts, Rural Red Deer County, Alberta

Great price and excellent location on this immaculately maintained Taurus bunk model trailer complete with large, professionally constructed Arizona room. This unit comes fully furnished including all appliances, double bed, bunks, hide-a-bed couch, futon and even the housewares. The sunroom offers plenty of extra living space. Nicely landscaped yard, with well manicured lawn and a private firepit area for those special evenings under the stars. Large cement driveway, shed and 400lb propane tank included. Centrally located, just steps from Marina Park and a short stroll to the Clubhouse & pool.

#### **Exterior**

Lot Description Landscaped, Lawn, Close to Clubhouse, Paved, Seasonal Water