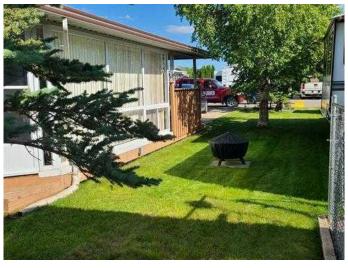

## \$145,000

0 Bedroom, 0.00 Bathroom, Land on 0.06 Acres

Carefree Resorts, Rural Red Deer County, Alberta

Great price and excellent location on this immaculately maintained Taurus bunk model trailer complete with large, professionally constructed Arizona room. This unit comes fully furnished including all appliances, double bed, bunks, hide-a-bed couch, futon and even the housewares. The sunroom offers plenty of extra living space. Nicely landscaped yard, with well manicured lawn and a private firepit area for those special evenings under the stars. Large cement driveway, shed and 400lb propane tank included. Centrally located, just steps from Marina Park and a short stroll to the Clubhouse & pool.

#### **Exterior**

Lot Description Landscaped, Lawn, Close to Clubhouse, Paved, Seasonal Water