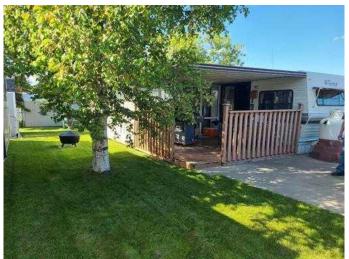

## \$145,000

0 Bedroom, 0.00 Bathroom, Land on 0.06 Acres

Carefree Resorts, Rural Red Deer County, Alberta

Great price and excellent location on this immaculately maintained Taurus bunk model trailer complete with large, professionally constructed Arizona room. This unit comes fully furnished including all appliances, double bed, bunks, hide-a-bed couch, futon and even the housewares. The sunroom offers plenty of extra living space. Nicely landscaped yard, with well manicured lawn and a private firepit area for those special evenings under the stars. Large cement driveway, shed and 400lb propane tank included. Centrally located, just steps from Marina Park and a short stroll to the Clubhouse & pool.

#### **Exterior**

Lot Description Landscaped, Lawn, Close to Clubhouse, Paved, Seasonal Water