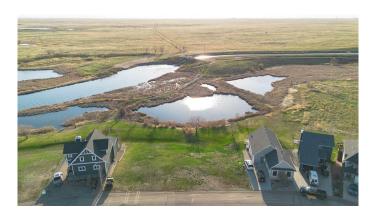

#### \$185,000

0 Bedroom, 0.00 Bathroom, Land on 0.20 Acres

NONE, Lake Newell Resort, Alberta

STUNNING WEST FACING DOULE LOT AT LAKE NEWELL RESORT! Preferred lake lifestyle provides excellent building opportunity only 10 minutes south of Brooks. Bare land condominium community with low condo fees. This walk- out lot provides incredible sunset views and is within walking distance to marina, beaches, playgrounds, basketball & tennis courts. School bus stops are just down the street. This beautiful "Lake life" community is perfect for the "outdoorsy" type! Start enjoying lake living this summer! BOAT SLIP INCLUDED!