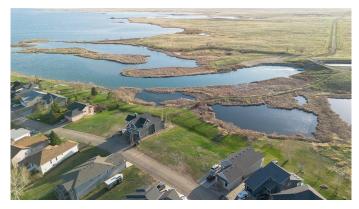

#### \$185,000

0 Bedroom, 0.00 Bathroom, Land on 0.20 Acres

NONE, Lake Newell Resort, Alberta

STUNNING WEST FACING DOULE LOT AT LAKE NEWELL RESORT! Preferred lake lifestyle provides excellent building opportunity only 10 minutes south of Brooks. Bare land condominium community with low condo fees. This walk- out lot provides incredible sunset views and is within walking distance to marina, beaches, playgrounds, basketball & tennis courts. School bus stops are just down the street. This beautiful "Lake life" community is perfect for the "outdoorsy" type! Start enjoying lake living this summer! BOAT SLIP INCLUDED!