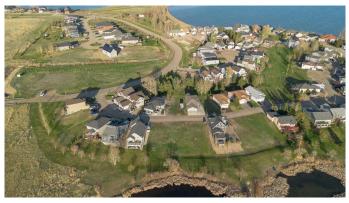

#### \$185,000

0 Bedroom, 0.00 Bathroom, Land on 0.20 Acres

NONE, Lake Newell Resort, Alberta

STUNNING WEST FACING DOULE LOT AT LAKE NEWELL RESORT! Preferred lake lifestyle provides excellent building opportunity only 10 minutes south of Brooks. Bare land condominium community with low condo fees. This walk- out lot provides incredible sunset views and is within walking distance to marina, beaches, playgrounds, basketball & tennis courts. School bus stops are just down the street. This beautiful "Lake life" community is perfect for the "outdoorsy" type! Start enjoying lake living this summer! BOAT SLIP INCLUDED!