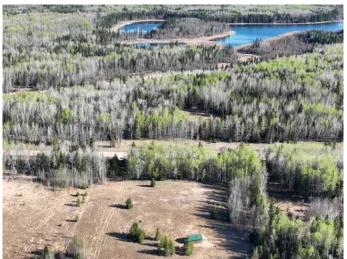

### \$169,000

1 Bedroom, 0.00 Bathroom, 336 sqft Residential on 4.00 Acres

NONE, Rural Athabasca County, Alberta

Hunting season is close and the elk are bugling. This RECREATIONAL GETAWAY is in the heart of elk country. This rustic acreage near Forfar Recreational Park almost touches Black Bear Grazing reserve, giving you endless acres of land to hunt, quad, and snowmobile on. Conveniently located along Highway 663, near the Athabasca/Westlock County line, this 4 ACRE parcel has a 16'x21' CABIN that is sitting on 16" high metal beams, with underground POWER, SEPTIC HOLDING TANK & WELL from an old building site. Please note that the power is not currently hooked up, but pole is on the property. Portable outhouse included in the sale. Ample space on property for your family to park their RV & enjoy the abundant CROWN LAND & NUMEROUS LAKES in the area.