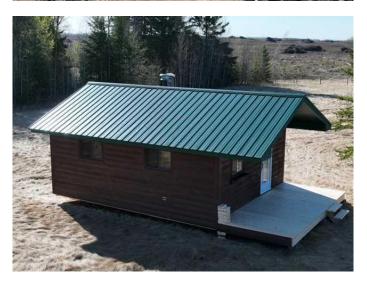

### \$169,000

1 Bedroom, 0.00 Bathroom, 336 sqft Residential on 4.00 Acres

NONE, Rural Athabasca County, Alberta

Hunting season is close and the elk are bugling. This RECREATIONAL GETAWAY is in the heart of elk country. This rustic acreage near Forfar Recreational Park almost touches Black Bear Grazing reserve, giving you endless acres of land to hunt, quad, and snowmobile on. Conveniently located along Highway 663, near the Athabasca/Westlock County line, this 4 ACRE parcel has a 16'x21' CABIN that is sitting on 16" high metal beams, with underground POWER, SEPTIC HOLDING TANK & WELL from an old building site. Please note that the power is not currently hooked up, but pole is on the property. Portable outhouse included in the sale. Ample space on property for your family to park their RV & enjoy the abundant CROWN LAND & NUMEROUS LAKES in the area.

#### **Exterior**

Exterior Features Private Yard

Lot Description Many Trees, See Remarks

Roof Metal

Construction Wood Frame Foundation See Remarks