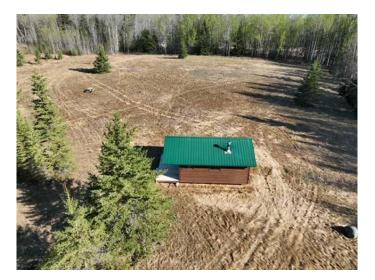

### \$169,000

1 Bedroom, 0.00 Bathroom, 336 sqft Residential on 4.00 Acres

NONE, Rural Athabasca County, Alberta

Hunting season is close and the elk are bugling. This RECREATIONAL GETAWAY is in the heart of elk country. This rustic acreage near Forfar Recreational Park almost touches Black Bear Grazing reserve, giving you endless acres of land to hunt, quad, and snowmobile on. Conveniently located along Highway 663, near the Athabasca/Westlock County line, this 4 ACRE parcel has a 16'x21' CABIN that is sitting on 16" high metal beams, with underground POWER, SEPTIC HOLDING TANK & WELL from an old building site. Please note that the power is not currently hooked up, but pole is on the property. Portable outhouse included in the sale. Ample space on property for your family to park their RV & enjoy the abundant CROWN LAND & NUMEROUS LAKES in the area.

#### **Exterior**

Exterior Features Private Yard

Lot Description Many Trees, See Remarks

Roof Metal

Construction Wood Frame Foundation See Remarks