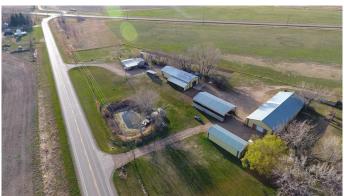

# \$840,000

3 Bedroom, 2.00 Bathroom, 1,896 sqft Residential on 9.07 Acres

NONE, Rural Cypress County, Alberta

9 Acres off #3 Highway minutes from Medicine Hat,next to the John Deer dealership. Includes a 1896sq'bungalow home and 4 large quonsets (36x96) (36x71) (24x60) 50X130). Dugout with SMIRD outlet on property. Acerage is fenced and treed

## **Essential Information**

MLS® # A2216304 Price \$840,000

Bedrooms 3 Bathrooms 2.00

Full Baths 2

Square Footage 1,896 Acres 9.07 Year Built 1953

Type Residential Sub-Type Detached

Style Acreage with Residence, Bungalow