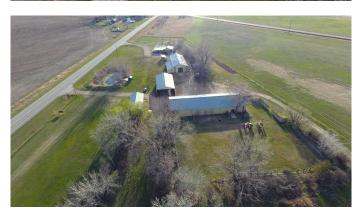

# \$840,000

3 Bedroom, 2.00 Bathroom, 1,896 sqft Residential on 9.07 Acres

NONE, Rural Cypress County, Alberta

9 Acres off #3 Highway minutes from Medicine Hat,next to the John Deer dealership. Includes a 1896sq'bungalow home and 4 large quonsets (36x96) (36x71) (24x60) 50X130). Dugout with SMIRD outlet on property. Acerage is fenced and treed

## **Essential Information**

MLS® # A2216304 Price \$840,000

Bedrooms 3 Bathrooms 2.00

Full Baths 2

Square Footage 1,896 Acres 9.07 Year Built 1953

Type Residential Sub-Type Detached

Style Acreage with Residence, Bungalow