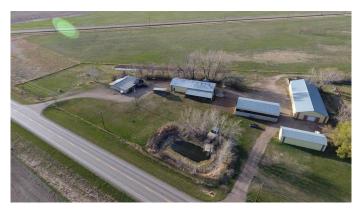

# \$840,000

3 Bedroom, 2.00 Bathroom, 1,896 sqft Residential on 9.07 Acres

NONE, Rural Cypress County, Alberta

9 Acres off #3 Highway minutes from Medicine Hat,next to the John Deer dealership. Includes a 1896sq'bungalow home and 4 large quonsets (36x96) (36x71) (24x60) 50X130). Dugout with SMIRD outlet on property. Acerage is fenced and treed

## **Essential Information**

MLS® # A2216304 Price \$840,000

Bedrooms 3 Bathrooms 2.00

Full Baths 2

Square Footage 1,896 Acres 9.07 Year Built 1953

Type Residential Sub-Type Detached

Style Acreage with Residence, Bungalow