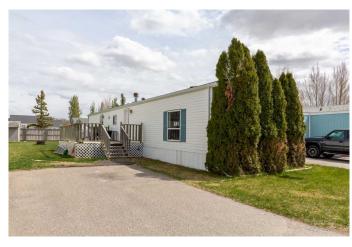

## \$119,900

2 Bedroom, 1.00 Bathroom, 942 sqft Mobile on 0.00 Acres

NONE, Coaldale, Alberta

Welcome to this well-maintained 2-bedroom mobile home ideally located just around the corner from Coaldale's brand-new Shift Community Recreation Centre. Inside, you'll find a bright and spacious layout featuring a large living room, a tasteful kitchen, and a built-in hutch in the dining area â€" perfect for entertaining or casual meals. The 5-piece bathroom offers plenty of space and convenience, and recent updates include newer shingles and a newer hot water tank, giving peace of mind for years to come.

Situated in a quiet, friendly neighborhood, you'II enjoy easy access to everything Coaldale has to offer, including the beautiful Land-O-Lakes Golf Course, charming local shops, schools, and parks. Plus, with Lethbridge less than 15 minutes away, you're never far from big city amenities while enjoying the relaxed pace of small-town living.