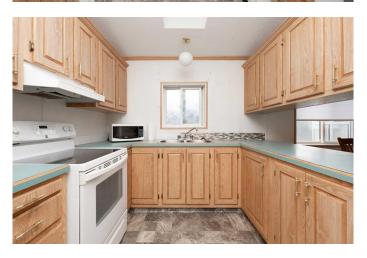

## \$119,900

2 Bedroom, 1.00 Bathroom, 942 sqft Mobile on 0.00 Acres

NONE, Coaldale, Alberta

Welcome to this well-maintained 2-bedroom mobile home ideally located just around the corner from Coaldale's brand-new Shift Community Recreation Centre. Inside, you'll find a bright and spacious layout featuring a large living room, a tasteful kitchen, and a built-in hutch in the dining area â€" perfect for entertaining or casual meals. The 5-piece bathroom offers plenty of space and convenience, and recent updates include newer shingles and a newer hot water tank, giving peace of mind for years to come.

## Interior

Appliances Electric Stove, Range Hood, Refrigerator, Washer/Dryer, Window

Coverings

Heating Forced Air