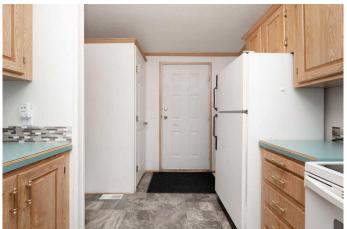

## \$119,900

2 Bedroom, 1.00 Bathroom, 942 sqft Mobile on 0.00 Acres

NONE, Coaldale, Alberta

Welcome to this well-maintained 2-bedroom mobile home ideally located just around the corner from Coaldale's brand-new Shift Community Recreation Centre. Inside, you'll find a bright and spacious layout featuring a large living room, a tasteful kitchen, and a built-in hutch in the dining area â€" perfect for entertaining or casual meals. The 5-piece bathroom offers plenty of space and convenience, and recent updates include newer shingles and a newer hot water tank, giving peace of mind for years to come.

## Interior

Appliances Electric Stove, Range Hood, Refrigerator, Washer/Dryer, Window

Coverings

Heating Forced Air