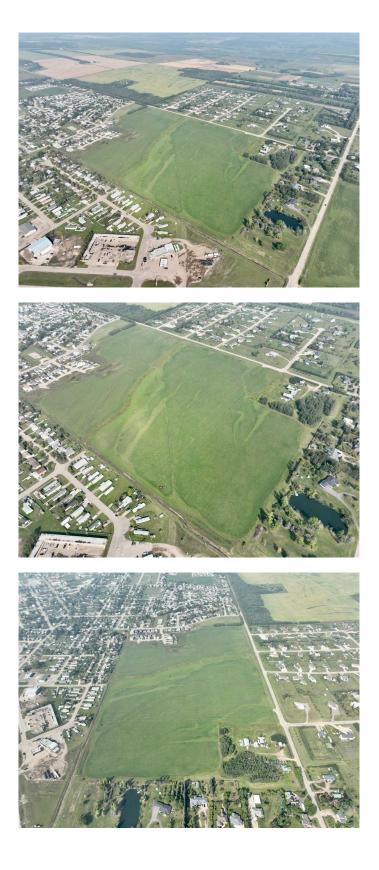

#### \$525,000

0 Bedroom, 0.00 Bathroom, Land on 67.50 Acres

NONE, Beaverlodge, Alberta

Are you seeking a prime location to develop residential properties? Look no further than 67.5 acres of development land in the thriving community of Beaverlodge. With a coveted South West view, urban zoning, and an outline plan for approximately 220 residential lots (with the next phase for 32 lots), this property is a developer's dream. Plans have already been approved but expired, and the plan application and engineering have been fully completed. The property is easily serviceable and boasts a nice slope from East to West, with convenient access off 8th and 11th Avenue. Beaverlodge is a self-sufficient community offering a variety of retail businesses, industrial hubs, recreation facilities, healthcare, good schools, seniorsâ€<sup>™</sup> center, and more. Just a 20-minute drive from Grande Prairie, this location offers the perfect combination of convenience and high-quality rural living. The seller of this property is a licensed realtor in Alberta. Don't miss out on this opportunity to create thriving, beautiful new residences in the heart of Beaverlodge.