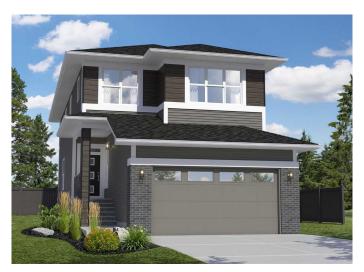

# \$769,000

4 Bedroom, 3.00 Bathroom, 2,331 sqft Residential on 0.08 Acres

Homestead, Calgary, Alberta

Modern and functional! This 2,331 sq ft home built By Trico Homes features a main floor bedroom with full washroom, perfect for guests. Enjoy a bright open-concept layout with built-in appliances and a separate spice kitchen for added convenience. Upstairs offers 3 spacious bedrooms, a bonus room, and a well-appointed primary bedroom. The 9' foundation and a separate side entrance provides excellent potential for a future basement development. Photos are representative

#### Interior

Interior Features Double Vanity, Kitchen Island, No Animal Home, No Smoking Home,

Open Floorplan, Pantry, Separate Entrance, Soaking Tub, Walk-In

Closet(s), Stone Counters

Appliances Dishwasher, Microwave, Range, Refrigerator