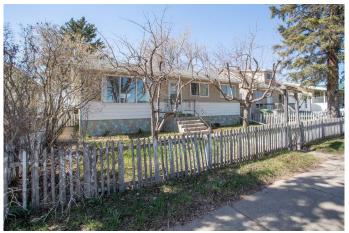

## \$169,900

6 Bedroom, 2.00 Bathroom, 1,080 sqft Residential on 0.18 Acres

East Lloydminster, Lloydminster, Saskatchewan

This 1971-built home offers a roomy layout on both levels, with 3 bedrooms and a full bathroom up, (some cosmetic updates would bring it to the next level) plus another 3 bedrooms, full bath, and a flexible-use space below. The basement features large windows and updated flooring, with an extra kitchen area that could work well for extended family or hobby use.

Located on a deep lot, this property has alley access, off-street parking, and an oversized shed out back. Some updates are needed, and it's priced with that in mind.

All measurements are approximate and to be verified by the buyer.