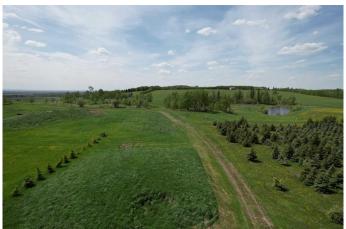

### \$399,900

0 Bedroom, 0.00 Bathroom, Land on 12.00 Acres

NONE, Rural Grande Prairie No. 1, County of, Alberta

Build your dream acreage and take advantage of the agricultural zoning that offers incredible flexibility for both residential living and business opportunities! Set among approximately 2,000 Colorado blue spruce trees, this scenic property provides the ideal blend of natural beauty and practical potential. The trees, ranging from 5 to 15 feet, create a peaceful, private environment while offering year-round wind protection and stunning views. With Agricultural zoning, you have the freedom to do much more than just build a home. This property allows for a wide range of agricultural operations or home-based businesses, from starting a tree nursery or small-scale farming to raising livestock or developing other agricultural enterprises. Whether you're interested in growing crops, raising animals, or pursuing another business venture, this land offers the flexibility to turn your ideas into reality. The nutrient-rich, certified organic soil is perfect for expanding with more trees, gardening, or cultivating crops. Large, open areas are available for building your custom home, barns, or other structures, while the wide aisles between the spruce trees provide easy access for maintenance or business operations. Experience the best of rural living with the added benefit of agricultural zoning, giving you the potential to run a business and create a