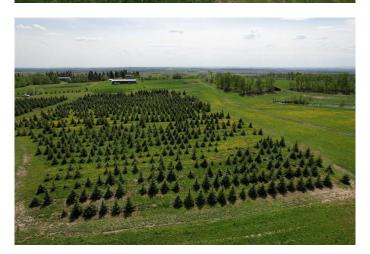

### \$399,900

0 Bedroom, 0.00 Bathroom, Land on 12.00 Acres

NONE, Rural Grande Prairie No. 1, County of, Alberta

Build your dream acreage and take advantage of the agricultural zoning that offers incredible flexibility for both residential living and business opportunities! Set among approximately 2,000 Colorado blue spruce trees, this scenic property provides the ideal blend of natural beauty and practical potential. The trees, ranging from 5 to 15 feet, create a peaceful, private environment while offering year-round wind protection and stunning views. With Agricultural zoning, you have the freedom to do much more than just build a home. This property allows for a wide range of agricultural operations or home-based businesses, from starting a tree nursery or small-scale farming to raising livestock or developing other agricultural enterprises. Whether you're interested in growing crops, raising animals, or pursuing another business venture, this land offers the flexibility to turn your ideas into reality. The nutrient-rich, certified organic soil is perfect for expanding with more trees, gardening, or cultivating crops. Large, open areas are available for building your custom home, barns, or other structures, while the wide aisles between the spruce trees provide easy access for maintenance or business operations. Experience the best of rural living with the added benefit of agricultural zoning, giving you the potential to run a business and create a