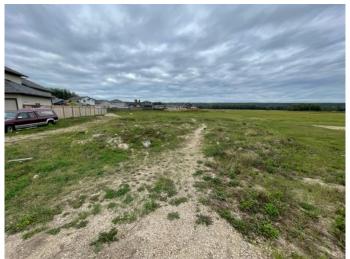

#### \$118,900

0 Bedroom, 0.00 Bathroom, Land on 0.17 Acres

NONE, Whitecourt, Alberta

Stunning Lot situated in Whitecourt's newest subdivision of Riverdale Bend. This 7449 sq. ft lot is ready for you to build your dream home! Any style of home will fit in well on this street! The possibilities are endless... bungalow, two storey, or maybe a 1.5 storey, you can get creative with this one and build your forever home! Currently you have green space behind you and the backyard space in this home is second to none! If you're looking for a lot in town with a great sized backyard, I think we have found your match! Very close to St. Joeseph's School (4-12 Catholic), Percy Baxter (6-8 Public) and St. Mary's (PRE-K -3 Catholic). The baseball diamonds and golf course are also a short drive! Do yourself a favour, and come have a peak at this great blank canvas!