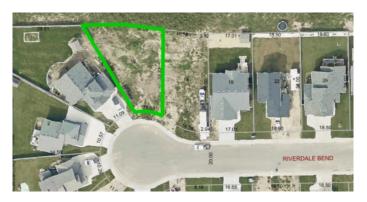

#### \$118,900

0 Bedroom, 0.00 Bathroom, Land on 0.17 Acres

NONE, Whitecourt, Alberta

Stunning Lot situated in Whitecourt's newest subdivision of Riverdale Bend. This 7449 sq. ft lot is ready for you to build your dream home! Any style of home will fit in well on this street! The possibilities are endless... bungalow, two storey, or maybe a 1.5 storey, you can get creative with this one and build your forever home! Currently you have green space behind you and the backyard space in this home is second to none! If you're looking for a lot in town with a great sized backyard, I think we have found your match! Very close to St. Joeseph's School (4-12 Catholic), Percy Baxter (6-8 Public) and St. Mary's (PRE-K -3 Catholic). The baseball diamonds and golf course are also a short drive! Do yourself a favour, and come have a peak at this great blank canvas!

### **Community Information**

Address 10 Riverdale Bend

Subdivision NONE

City Whitecourt

County Woodlands County

Province Alberta
Postal Code T7S 0G4