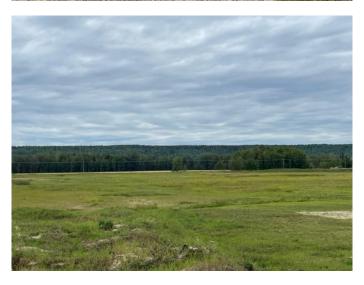

#### \$118,900

0 Bedroom, 0.00 Bathroom, Land on 0.17 Acres

NONE, Whitecourt, Alberta

Stunning Lot situated in Whitecourt's newest subdivision of Riverdale Bend. This 7449 sq. ft lot is ready for you to build your dream home! Any style of home will fit in well on this street! The possibilities are endless... bungalow, two storey, or maybe a 1.5 storey, you can get creative with this one and build your forever home! Currently you have green space behind you and the backyard space in this home is second to none! If you're looking for a lot in town with a great sized backyard, I think we have found your match! Very close to St. Joeseph's School (4-12 Catholic), Percy Baxter (6-8 Public) and St. Mary's (PRE-K -3 Catholic). The baseball diamonds and golf course are also a short drive! Do yourself a favour, and come have a peak at this great blank canvas!