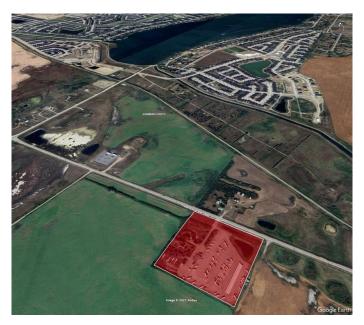

# \$5,700,000 - 281119 Twp Rd 240, Chestermere

MLS® #A2216772

#### \$5,700,000

0 Bedroom, 0.00 Bathroom, Land on 10.00 Acres

NONE, Chestermere, Alberta

This 10 acre parcel is currently zoned as "Business Park/Light Industrial" in the City of Chestermere. There is currently a mini/RV storage business operating on the parcel, but this is a land sale only. Approximately half of the property has a solid gravel base, constructed for the storage business. That portion is fenced with a security gate and lighting. The other half has a garage that is currently rented out, additional outdoor storage and a cedar home. A recently approved land us change for a new datacenter on an adjoining site anticipates 1200+ construction jobs and 300+ operational jobs for the area.