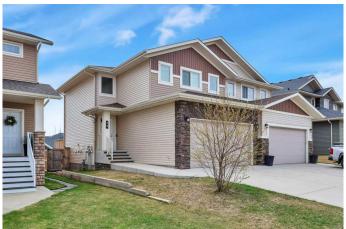

# **\$419,900 - 73 Ebony Street, Lacombe**

MLS® #A2216791

## \$419,900

3 Bedroom, 3.00 Bathroom, 1,506 sqft Residential on 0.08 Acres

Elizabeth Park, Lacombe, Alberta

Welcome to this beautifully designed duplex that impresses from the moment you arrive. Step inside to a soaring grand entrance that sets the tone for the spacious layout. The open floor plan with rich laminate flooring and a kitchen/dining room with stainless steel appliances. The main floor features an ample sized mudroom off the 2 car garage with a closet and a 2 pc bathroom. This home features three generously sized bedrooms with an upper floor laundry room including a luxurious primary suite complete with a four-piece ensuite for your comfort and privacy. This move-in ready home offers both style and functionality, ideal for families or those looking for extra space in a vibrant community

#### **Exterior**

Exterior Features None

Lot Description Front Yard, Landscaped, Lawn

Roof Asphalt Shingle

Construction Brick, Concrete, Vinyl Siding, Wood Frame

Foundation Poured Concrete