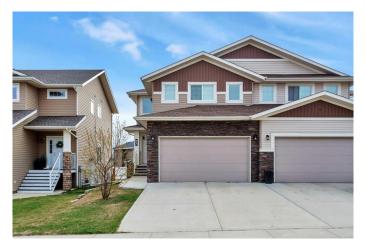

# **\$419,900 - 73 Ebony Street, Lacombe**

MLS® #A2216791

## \$419,900

3 Bedroom, 3.00 Bathroom, 1,506 sqft Residential on 0.08 Acres

Elizabeth Park, Lacombe, Alberta

Welcome to this beautifully designed duplex that impresses from the moment you arrive. Step inside to a soaring grand entrance that sets the tone for the spacious layout. The open floor plan with rich laminate flooring and a kitchen/dining room with stainless steel appliances. The main floor features an ample sized mudroom off the 2 car garage with a closet and a 2 pc bathroom. This home features three generously sized bedrooms with an upper floor laundry room including a luxurious primary suite complete with a four-piece ensuite for your comfort and privacy. This move-in ready home offers both style and functionality, ideal for families or those looking for extra space in a vibrant community

#### **Exterior**

Exterior Features None

Lot Description Front Yard, Landscaped, Lawn

Roof Asphalt Shingle

Construction Brick, Concrete, Vinyl Siding, Wood Frame

Foundation Poured Concrete