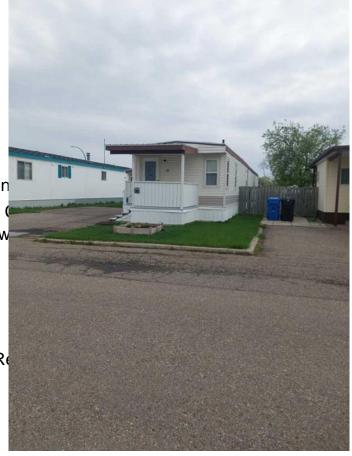

# \$148,900 - 35, 1410 43 Street S, Lethbridge

MLS® #A2216843

## \$148,900

2 Bedroom, 2.00 Bathroom, 987 sqft Mobile on 0.00 Acres

Redwood, Lethbridge, Alberta

Clean and well maintained home in one of the nicest south side subdivisions. Discover this special sunny location, lot's of windows and all the appliances make this home a great alternative to a condo. With two bedrooms and the space you need, you can make this the first stop on your viewing list. A garden area and room for your little four legged friends are special extras that you will appreciate with this home. A 10'x10' Shed in the side yard completes the picture. Call your favorite REALTOR® soon!

## **Community Information**

Address 35, 1410 43 Street S

Subdivision Redwood
City Lethbridge
County Lethbridge
Province Alberta
Postal Code T1K3S5

**Amenities** 

Amenities Parking, Trash, Visitor Parkin

Utilities Cable Available, Electricity

Natural Gas Connected, Sew

Parking Spaces 2

Parking Asphalt, Off Street, Stall

Interior

Appliances Dishwasher, Range Hood, Re

Heating Forced Air, Natural Gas

**Exterior** 

Lot Description Back Yard

Roof Metal