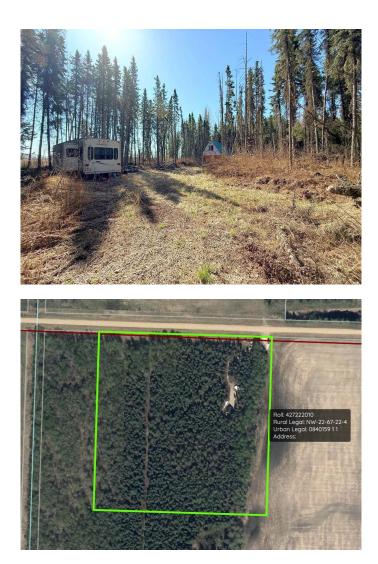

#### \$170,000

0 Bedroom, 0.00 Bathroom, Land on 10.18 Acres

NONE, Rural Athabasca County, Alberta

Appreciate complete privacy surrounded by nature. 10.18 acres under 10 minutes to town, just a short quad ride from your door step to the Athabasca River and crown land. The majority of this property is untouched with the exception of a windy driveway through the trees, opening up to a small clearing where the youâ $\in^{TM}$ II see the beginning stages of a secluded getaway. 16 ft x 16 ft cabin on skids, and 2005 fifth wheel trailer are already onsite and ready for you to start enjoying today.