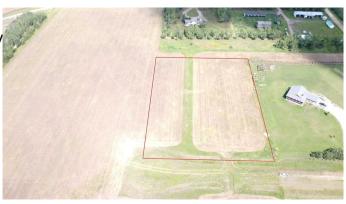

#### \$97,500

0 Bedroom, 0.00 Bathroom, Land on 3.99 Acres

N/A, Beaverlodge, Alberta

No waiting for power and gas, build right away! Power and gas are in the subdivision. There are great water wells in the area. Located a stones throw from pavement and less than a mile from the 4 lane highway, you can get to Beaverlodge in about 2 minutes and Grande Prairie in about 20. Nice views, quiet neighborhood, come have a look for yourself.

## **Community Information**

Address Lot 6, 715066 Rge Rd 95

Subdivision N/A

City Beaverlodge

County Grande Prairie No. 1, County

Province Alberta
Postal Code T0H 0C0