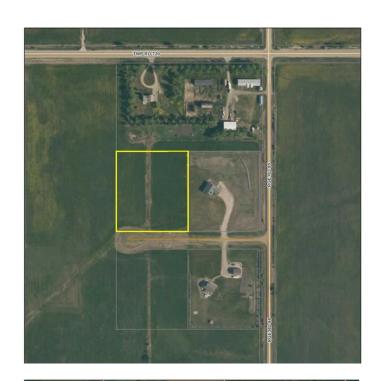

#### \$97,500

0 Bedroom, 0.00 Bathroom, Land on 3.99 Acres

N/A, Beaverlodge, Alberta

No waiting for power and gas, build right away! Power and gas are in the subdivision. There are great water wells in the area. Located a stones throw from pavement and less than a mile from the 4 lane highway, you can get to Beaverlodge in about 2 minutes and Grande Prairie in about 20. Nice views, quiet neighborhood, come have a look for yourself.

## **Community Information**

Address Lot 6, 715066 Rge Rd 95

Subdivision N/A

City Beaverlodge

County Grande Prairie No. 1, County

Province Alberta
Postal Code T0H 0C0