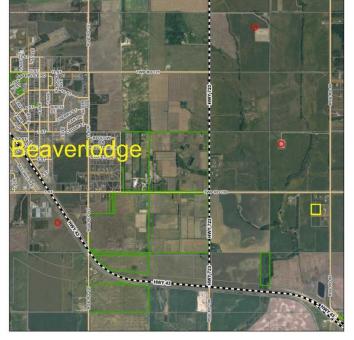

#### \$97,500

0 Bedroom, 0.00 Bathroom, Land on 3.99 Acres

N/A, Beaverlodge, Alberta

No waiting for power and gas, build right away! Power and gas are in the subdivision. There are great water wells in the area. Located a stones throw from pavement and less than a mile from the 4 lane highway, you can get to Beaverlodge in about 2 minutes and Grande Prairie in about 20. Nice views, quiet neighborhood, come have a look for yourself.

## **Community Information**

Address Lot 6, 715066 Rge Rd 95

Subdivision N/A

City Beaverlodge

County Grande Prairie No. 1, County

Province Alberta
Postal Code T0H 0C0