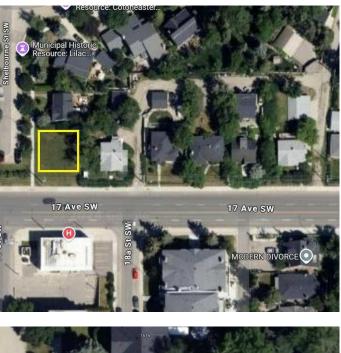

#### \$500,000

0 Bedroom, 0.00 Bathroom, Land on 0.01 Acres

Scarboro, Calgary, Alberta

"ATTENTION DEVELOPERS & BUILDERS!! Prime corner lot in the highly sought-after inner-city community of Scarboro! This spacious lot, zoned RCG, is ideal for an infill project, with no demolition costs and immediate possession available. Measuring approximately 19.8 x 21.3 meters (corner cut), this location offers a rare opportunity to build a new home or multi-family unit just minutes from downtown Calgary. Enjoy the convenience of nearby amenities including top-rated schools, parks, shopping, dining, and excellent transit access. Don't miss outâ€"motivated sellers make this upscale neighborhood your next project site!"

#### **Community Information**

| Address     | 1620 Shelbourne Street Sw |
|-------------|---------------------------|
| Subdivision | Scarboro                  |
| City        | Calgary                   |
| County      | Calgary                   |