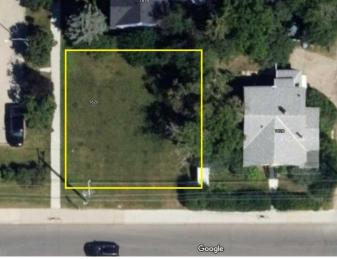

#### \$500,000

0 Bedroom, 0.00 Bathroom, Land on 0.01 Acres

Scarboro, Calgary, Alberta

"ATTENTION DEVELOPERS & BUILDERS!! Prime corner lot in the highly sought-after inner-city community of Scarboro! This spacious lot, zoned RCG, is ideal for an infill project, with no demolition costs and immediate possession available. Measuring approximately 19.8 x 21.3 meters (corner cut), this location offers a rare opportunity to build a new home or multi-family unit just minutes from downtown Calgary. Enjoy the convenience of nearby amenities including top-rated schools, parks, shopping, dining, and excellent transit access. Don't miss outâ€"motivated sellers make this upscale neighborhood your next project site!"