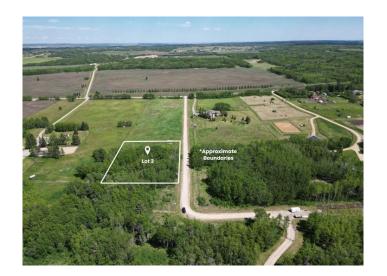

### \$545,000

0 Bedroom, 0.00 Bathroom, Land on 2.00 Acres

NONE, Rural Rocky View County, Alberta

Check out this 2 acre lot just 10 minutes west of Calgary. Newly created lot to build a new home on with SF homes. Some nice trees on this lot for privacy. Water source is Rockyview Water Coop. Custom design your new home to fit all your needs. Call to book a viewing of the lot today.