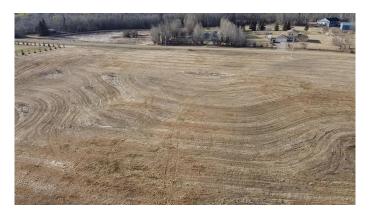

### \$29,999

0 Bedroom, 0.00 Bathroom, Land on 3.04 Acres

NONE, Rural Northern Lights, County of, Alberta

Are you looking for that new site to call home?? Then here is the perfect parcel at a very reasonable price - This 3 acre lot is located only minutes from Grimshaw and about 20 minutes to Peace River. Its time to build your dream home and call today!!