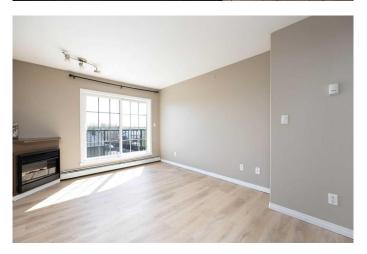

# \$145,000

2 Bedroom, 2.00 Bathroom, 857 sqft Residential on 0.02 Acres

Timberlea, Fort McMurray, Alberta

This 4th floor Corner Unit features 2 bedrooms, 2 baths and 1 underground parking stall. Carpets were changed and unit painted within last couple years. Great Location close to bus route, shopping and more. Condo fees include common area maintenance / insurance for the complex / heat/hot-water) tenant pays electricity, cable/telephone/internet. Condo fee is \$569.20/mo

### Interior

Interior Features Laminate Counters, Open Floorplan

Appliances Dishwasher, Range, Range Hood, Washer/Dryer Stacked, Electric Oven

Heating Hot Water

Cooling None

Fireplaces Electric, Living Room, Decorative