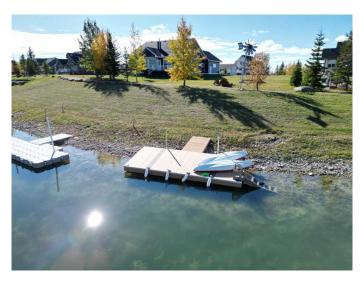

## \$229,900

0 Bedroom, 0.00 Bathroom, Land on 0.28 Acres

Meridian Beach, Rural Ponoka County, Alberta

LOOKING TO BUILD YOUR DREAM HOME! (Even comes with building plans for an incredible house suited to the lot or bring your own plan.) Here's your chance to own an amazing lot on the canal AND close to the lake, includes a boat dock built to accommodate the largest boats allowed in the canal. The unique, upscale community of MERIDIAN BEACH has much to offer including tennis courts, basketball court, community hall, sandy beaches, walking trails, architecturally unique footbridges, children's playground and spectacular scenery. Strong architectural controls with an emphasis on natural materials enhance the community and preserve that 'cottage atmosphere'. Gull Lake is one of Central Alberta's largest lakes which lends itself well to boating, water sports and fishing. Purchase, build and become part of the amazing community within easy driving distance of Edmonton, Red Deer and Calgary.