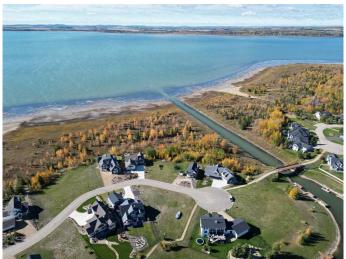

## \$229,900

0 Bedroom, 0.00 Bathroom, Land on 0.28 Acres

Meridian Beach, Rural Ponoka County, Alberta

LOOKING TO BUILD YOUR DREAM HOME! (Even comes with building plans for an incredible house suited to the lot or bring your own plan.) Here's your chance to own an amazing lot on the canal AND close to the lake, includes a boat dock built to accommodate the largest boats allowed in the canal. The unique, upscale community of MERIDIAN BEACH has much to offer including tennis courts, basketball court, community hall, sandy beaches, walking trails, architecturally unique footbridges, children's playground and spectacular scenery. Strong architectural controls with an emphasis on natural materials enhance the community and preserve that 'cottage atmosphere'. Gull Lake is one of Central Alberta's largest lakes which lends itself well to boating, water sports and fishing. Purchase, build and become part of the amazing community within easy driving distance of Edmonton, Red Deer and Calgary.