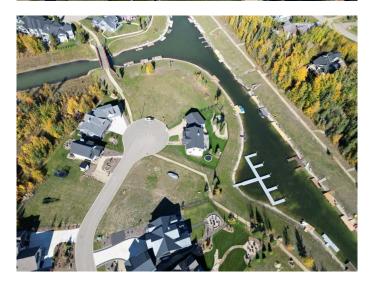

## \$229,900

0 Bedroom, 0.00 Bathroom, Land on 0.28 Acres

Meridian Beach, Rural Ponoka County, Alberta

LOOKING TO BUILD YOUR DREAM HOME! (Even comes with building plans for an incredible house suited to the lot or bring your own plan.) Here's your chance to own an amazing lot on the canal AND close to the lake, includes a boat dock built to accommodate the largest boats allowed in the canal. The unique, upscale community of MERIDIAN BEACH has much to offer including tennis courts, basketball court, community hall, sandy beaches, walking trails, architecturally unique footbridges, children's playground and spectacular scenery. Strong architectural controls with an emphasis on natural materials enhance the community and preserve that 'cottage atmosphere'. Gull Lake is one of Central Alberta's largest lakes which lends itself well to boating, water sports and fishing. Purchase, build and become part of the amazing community within easy driving distance of Edmonton, Red Deer and Calgary.